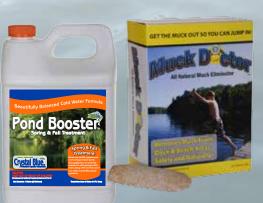

## **Pond Bacteria**

- ·Safely breaks down muck and dead vegetation
- ·Super-charges naturally occurring bacteria to consume more micro-nutrients for a healthy pond
- ·100% non-toxic, no irrigation or swimming restrictions
- ·Apply in Spring and Fall when water temperature is above 50°F
- ·Apply by pouring liquid or throwing dry spikes into pond in multiple areas
- ·1 gallon treats 1 acre with an average depth of 4-6 feet; re-treat every 30 days

| Product                       | Unit | Pk/Cs | UPC          |
|-------------------------------|------|-------|--------------|
| Natural Pond Cleaner          | Gal. | 4/1   | 768980001140 |
| Pond Booster (Dye & Bacteria) | Gal. | 4/1   | 768980001133 |
| Muck Doctor                   | Box  | 2/1   | 768980002215 |