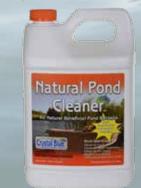

## **Pond Bacteria**

- ·Safely breaks down muck and dead vegetation
- ·Super-charges naturally occurring bacteria to consume more micro-nutrients for a healthy pond
- ·100% non-toxic, no irrigation or swimming restrictions
- ·Apply in Spring and Fall when water temperature is above 50°F
- ·Apply by pouring liquid or throwing dry spikes into pond in multiple areas
- ·1 gallon treats 1 acre with an average depth of 4-6 feet; re-treat every 30 days

| Product                       | Unit | Pk/Cs | UPC          |
|-------------------------------|------|-------|--------------|
| Natural Pond Cleaner          | Gal. | 4/1   | 768980001140 |
| Pond Booster (Dye & Bacteria) | Gal. | 4/1   | 768980001133 |
| Muck Doctor                   | Box  | 2/1   | 768980002215 |