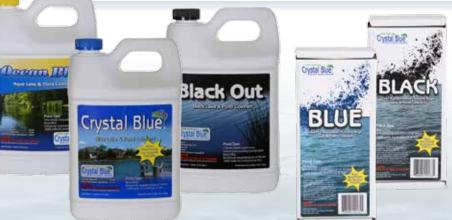

## **Pond Dye**

- ·Enhances the color of your pond or lake all year long
- ·100% non-toxic, no irrigation or swimming restrictions
- Treatment necessary every 30-90 days depending on rainfall, run-off, turbidity, and outflow
- ·1 gallon/box treats 1 acre with an average depth of 4-6 feet

| Product          | Unit | Pk/Cs | UPC          |
|------------------|------|-------|--------------|
| Crystal Blue     | Gal. | 4/1   | 768980001119 |
| Crystal Blue WSP | Box  | 4/1   | 768980001324 |
| Black Out        | Gal. | 4/1   | 768980003113 |
| Black Out WSP    | Box  | 4/1   | 768980001331 |
| Ocean Blue       | Gal. | 4/1   | 768980001126 |